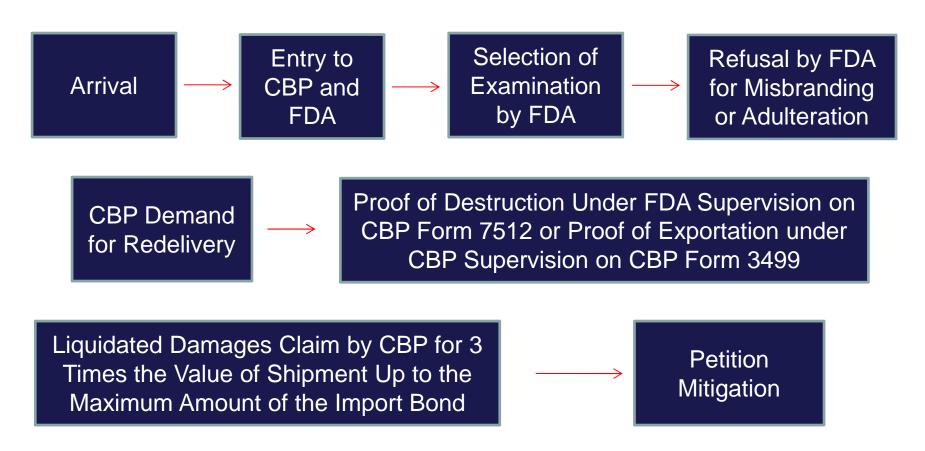

## Detention without Physical Examination (DWPE)

- DWPE is appropriate when there exists a
  - history of the importation of violative products,
  - or products that may appear violative,
  - or when other information indicates that future entries may appear violative
  - Detention without physical examination properly places the responsibility for ensuring compliance with the law on the importer.

## **Notice of FDA Action**

 Products that appear (from examination or otherwise) to be violative may be detained and ultimately refused entry into the U.S.

## Refusal

 The product then has to be exported or destroyed (in accordance with CBP Bulletin) within 90 days otherwise subject to Liquidated Damages.

These products must be exported or destroyed under Customs supervision within 90 days from the date of this notice, or within such additional time as the District Director of Custom specifies. Failure to do so may result in destruction of the products. Distribution of the products may result in their seizure and/or injunction or criminal prosecution of persons responsible for their distribution.

#### Notice of Penalty or Liquidated Damages

DEPARTMENT OF HOMELAND SECURITY CASE NUMBER F02 U.S. CUSTOMS AND BORDER PROTECTION 201617035 NOTICE OF PENALTY OR PORT CODE AND NAME LIQUIDATED DAMAGES INCURRED 1703 SAVANNAH AND DEMAND FOR PAYMENT INVESTIGATION FILE NO. 19 USC 1618, 19 USC 1623 TEAM NUMBER: DEMAND IS HEREBY MADE FOR PAYMENT OF \$50,000.00, REPRESENTING LIQUIDATED DAMAGES ASSESSED AGAINST YOU FOR VIOLATION OF LAW OR REGULATION, OR BREACH OF BOND, AS SET FORTH BELOW: REDELIVERY NOTICE (CF4647) ISSUED: 03/10/2015 REDELIVERY REQUIRED: 04/10/2015 22998 KGS PROZEN TILAPIA FILLETS 22998 KGS OF FROZEN TILAPIA FILLETS WERE ENTERED ON 02/13/2015 ON ENTRY IN CONTAINER . FDA RESCINDED THE "MAY PROCEED" AND THE NOTICE TO REDELIVER (CBP FORM 4647) WAS ISSUED ON 03/10/2015. AS OF THIS TIME, REDELIVERY HAS NOT OCCURRED. DESCRIBED MERCHANDISE NOT REDELIVERED INTO CUSTOMS CUSTODY AFTER REFUSED ADMISSION BY THE FOOD AND DRUG ADMINISTRATION. LAW OR REGULATION VIOLATED BOND BREACHED 19CFR141.113 BOND TYPE: 21USC381 BOND#: DESCRIPTION OF BOND: FORM NUMBER: AMOUNT: DATE: IMPORTER BROKER \$50,000.00 06/28/2012 NAME AND ADDRESS OF PRINCIPAL ON BOND NAME AND ADDRESS OF SURETY ON BOND SURETY NO. IF YOU FEEL THERE ARE EXTENUATING CIRCUMSTANCES, YOU HAVE THE RIGHT TO OBJECT TO THE ABOVE ACTION. YOUR PETITION SHOULD EXPLAIN WHY YOU SHOULD NOT BE PENALIZED FOR THE CITED VIOLATION. WRITE THE PETITION AS A LETTER OR IN LEGAL FORM; SUBMIT IN (DUPLICATE ) ADDRESSED TO THE COMMISSIONER OF CUSTOMS AND BORDER PROTECTION, AND FORWARD TO THE FP&F OFFICER AT: U.S. CBP FP&F OFFI CE, ONE EAST BAY STREET, SAVANNAH, GA 31401 UNLESS THE AMOUNT HEREIN DEMANDED IS PAID OR A PETITION FOR RELIEF IS FILED WITH THE FP&F OFFICER WITHIN THE INDICATED TIME LIMIT, FURTHER ACTION WILL BE TAKEN IN CONNECTION WITH BOND OR MATTER WILL BE REFERRED TO US ATTORNEY. TIME LIMIT FOR PAYMENT OR FILING PETITION: 60 DAYS FROM DATE OF THIS NOTICE. SIGNATURE: TITLE TRACEY M. MARQUEZ -FP&F OFFICER (912) 447-9440 11/04/2015 BY Milano Hillers (11/04/2015)